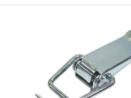

# **TOGGLE FASTERNER**

Size: 33 x 55mm (Body) Material: 304 Stainless Steel UOM: PC **HS BC3355.SS** 

# **TOGGLE FASTERNER**

Length: 40mm Material: 304 Stainless Steel UOM: PC

Material: Iron, Nickel plated HS TF06.NK

# **TOGGLE FASTERNER**

Length: 28mm Material: 304 Stainless Steel UOM: PC