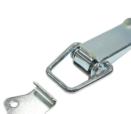

#### **TOGGLE FASTERNER**

Size: W45 x 75mm (Body) Material: 304 Stainless Steel UOM: PC

WITH LATCH HS BC4575.SS HS BC4575K.SS

Material: Iron, Nickel plated HS BC4575.NK