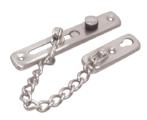

# SECURITY DOOR GUARD

Length: 138mm Finishing: Antique Brass UOM: PC

# SECURITY DOOR GUARD

**Size**: 124mm Material: 304 Stainless Steel UOM PC

DOOR LATCH

**Size:** L56.5 x W54mm

Material: Zamac UOM: PC

BS WT31L.SS

SLIDING DOOR LOCK

Size: W35 x H85mm

#### SECURITY DOOR CHAIN

UOM: PC