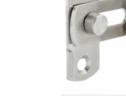

# BOX TYPE FLUSH BOLT

Size: W20 x 17mm Length: 150/200/250/300/450/600/1000 Material: 201 Stainless Steel Finishing: Stainless Steel/Black UOM: PC

# FLB CBXL.SS

# BOX TYPE FLUSH BOLT

Size: W20 x H17mm Length: 150/200/250/300/ 450/600mm Material: Stainless Steel Finishing: Antique Brass/Copper Stainless Steel