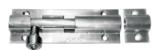

# DOOR LATCHES & BOLTS

6

DO

# DOOR LATCHES AND BOLTS



# HD TOWER BOLT WITH GEO KNOB



Width: 10mm Length: 100/150/200/300/ 600/750/900mm Material: Brass Finishing: Antique / Polish Brass / Stainless Steel UOM: PC



# BARREL BOLT

UOM: PC





BOLT

# SQUARE DOOR BOLT

Length: 38/50/63/75/100/

150mm

Material: Brass

UOM: PC

Finishing: Chrome

Size: W35 x T1mm Length: 100/150/200mm Material: 201 Stainless Steel UOM: PC

# BS CSQ71.L.SS



RECESSED CUP HANDLE WITH BOLT(SUS304)

Length: Finishing: UOM: PC

# PSL GECH001.SS

# NIGHT LATCH WITHOUT INDICATOR

Material: Stainless Steel UOM: PC

# BA 881A

# DOOR LATCH

Size: L68.5 X W45 X T1.0 mm Material: 201 Stainless Steel UOM: PC

# BS CL62.SS

# HASP & STAPLES

Length: 38 / 50 / 65 / 75 / 115 / 135mm Material: Iron Finishing: Rainbow UOM: PC

HS RB



.....

BS CR70.L.SS

**Size**: W30.8 x T0.75mm

Length: 90/138/250mm