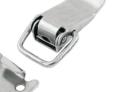

# **TOGGLE FASTERNER**

Size: 33 x 55mm (Body) Material: 304 Stainless Steel UOM: PC **HS BC3355.SS** 

# **TOGGLE FASTERNER**

Length: 40mm Material: 304 Stainless Steel UOM: PC

Material: Iron, Nickel plated HS TF06.NK

# **TOGGLE FASTERNER**

Length: 28mm Material: 304 Stainless Steel UOM: PC