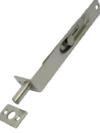

# BOX TYPE FLUSH BOLT

Size: W20 x 17mm Length: 150/200/250/300/450/600/1000 Material: 201 Stainless Steel Finishing: Stainless Steel/Black UOM: PC

# FLB CBXL.SS

# BOX TYPE FLUSH BOLT

Size: W20 x H17mm Length: 150/200/250/300/ 450/600mm Material: Stainless Steel Finishing: Antique Brass/Copper Stainless Steel