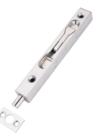

# LEVER STYLE FLUSH BOLT

**Size**: L150 x W22 x H35mm Material: Stainless Steel UOM: PC

# FLB CL150.SS