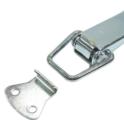

#### **TOGGLE FASTENER**

**Size**: W44 x 90mm Material: Iron Finishing: Blue Zinc UOM: PC

# HS BC4490K.BZ