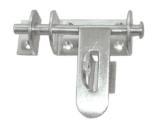

# **TOGGLE FASTERNER**

Size: 33 x 55mm (Body) Material: 304 Stainless Steel UOM: PC **HS BC3355.SS** 

#### **TOGGLE FASTENER**

**Size**: W44 x 90mm Material: Iron Finishing: Blue Zinc UOM: PC

#### **TOGGLE FASTERNER**

Size: W45 x 75mm (Body) Material: 304 Stainless Steel UOM: PC

WITH LATCH HS BC4575.SS HS BC4575K.SS

Material: Iron, Nickel plated HS BC4575.NK