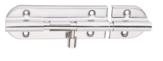

# HASP & STAPLES

Length: 38 / 50 / 65 / 75 / 115 / 135mm Material: Iron Finishing: Rainbow UOM: PC

HS RB

.....

BS CR70.L.SS

**Size**: W30.8 x T0.75mm

Length: 90/138/250mm

Material: 201 Stainless Steel