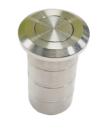

# DUST COVER

FLB GCLSS

Size: D12 (INT) x D19 (OUT) x L39mm Material: Brass Finishing: Antique Copper / Antique Brass / Chrome UOM: PC

FLB DC1219.L

# DUST COVER

Size: D13 (INT) x D19 (OUT) x L39mm Material: 304 Stainless Steel Finishing: Brushed UOM: PC