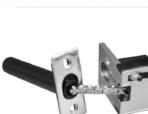

# DOOR GUARD

Material: Zinc Alloy Finishing: Stainless Steel UOM: PC

# DG DHV10.SS

#### DOOR GUARD

Material: 304 Stainless Steel UOM: PC **Size**: W50 x L70 mm DG H08.S.SS

CORNER DOOR GUARD

Material: 304 Stainless Steel UOM: PC

Size: W41x 31 x L50 x T2mm DG H09.S.SS

SU 20

Size: W64 x 39 x L70 x T2mm DH H09.L.SS