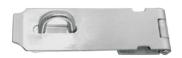

# HASP & STAPLES

Length: 38 / 50 / 65 / 75 / 115 / 135mm Material: Iron Finishing: Rainbow UOM: PC

HS RB

.....

BS CR70.L.SS

**Size**: W30.8 x T0.75mm

Length: 90/138/250mm

Material: 201 Stainless Steel