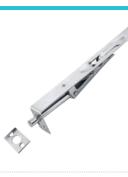

# LEVER STYLE FLUSH BOLT

Width: 19 x 6mm Length: 150 / 200 / 250 / 300mm Material: Stainless Steel UOM: PC

# LEVER STYLE FLUSH BOLT

**Size**: L150 x W22 x H35mm Material: Stainless Steel UOM: PC

# FLB CL150.SS