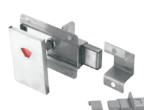

100/150/200mm Material: 201 Stainless Steel UOM: PC

# BS CSQ71.L.SS



RECESSED CUP HANDLE WITH BOLT(SUS304)

Length: Finishing: UOM: PC

# PSL GECH001.SS

# NIGHT LATCH WITHOUT INDICATOR

Material: Stainless Steel UOM: PC

# BA 881A

# DOOR LATCH

Size: L68.5 X W45 X T1.0 mm Material: 201 Stainless Steel UOM: PC

# BS CL62.SS

# HASP & STAPLES

Length: 38 / 50 / 65 / 75 / 115 / 135mm Material: Iron Finishing: Rainbow UOM: PC

HS RB



.....

BS CR70.L.SS

**Size**: W30.8 x T0.75mm

Length: 90/138/250mm

Material: 201 Stainless Steel

## COARSE BOLT

Length: 100 / 150mm Finishing: Rainbow UOM: PC

**BATHROOM LOCK WITH** 



Size: L75 X W49 X T1.3 mm Materia: 201 Stainless Steel UOM: PC

# BS CL61.SS

HASP & STAPLES



Length: 100 mm Finishing: 304 Stainless Steel UOM: PC









0

0





BS <u>L</u>RB

INDICATOR

Material: Stainless Steel UOM: PC



# DOOR LATCH



# DOOR LATCHES AND BOLTS



# PATCH BOLT Length: 65 / 100mm

Material: 304 Stainless Steel UOM: PC



# SECURITY DOOR GUARD

Length: 138mm Finishing: Antique Brass UOM: PC





# SECURITY DOOR GUARD

**Size**: 124mm Material: 304 Stainless Steel UOM PC



DOOR LATCH

**Size:** L56.5 x W54mm

Material: Zamac UOM: PC

BS WT31L.SS

SLIDING DOOR LOCK

Size: W35 x H85mm

UOM: PC

SL K09.SS

Material: 304 Stainless Steel







# DOOR GUARD

Material: Zinc Alloy Finishing: Stainless Steel UOM: PC

# DG DHV10.SS

#### DOOR GUARD

Material: 304 Stainless Steel UOM: PC **Size**: W50 x L70 mm DG H08.S.SS



CORNER DOOR GUARD

Material: 304 Stainless Steel UOM: PC

Size: W41x 31 x L50 x T2mm DG H09.S.SS

SU 20

Size: W64