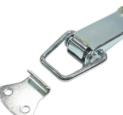

# **TOGGLE FASTERNER**

Length: 45/55mm Material: Iron Finishing: Nickel UOM: PC

# HS TF07/04

WITH LATCH HS TF07/04K