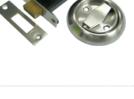

# DOOR LATCH

Size: L68.5 X W45 X T1.0 mm Material: 201 Stainless Steel UOM: PC

# BS CL62.SS