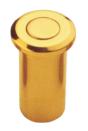

# HD TOWER BOLT WITH GEO KNOB

Width: 10mm Length: 100/150/200/300/ 600/750/900mm Material: Brass Finishing: Antique / Polish Brass / Stainless Steel UOM: PC