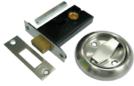

# DOOR LATCHES & BOLTS

6

DO

# DOOR LATCHES AND BOLTS



# HD TOWER BOLT WITH GEO KNOB



Width: 10mm Length: 100/150/200/300/ 600/750/900mm Material: Brass Finishing: Antique / Polish Brass / Stainless Steel UOM: PC



# BARREL BOLT

UOM: PC





BOLT

# SQUARE DOOR BOLT

Length: 38/50/63/75/100/

150mm

Material: Brass

UOM: PC

Finishing: Chrome

Size: W35 x T1mm Length: 100/150/200mm Material: 201 Stainless Steel UOM: PC

# BS CSQ71.L.SS



RECESSED CUP HANDLE WITH BOLT(SUS304)

Length: Finishing: UOM: PC

# PSL GECH001.SS

# NIGHT LATCH WITHOUT INDICATOR

Material: Stainless Steel UOM: PC

# BA 881A

# DOOR LATCH

Size: L68.5 X W45 X T1.0 mm Material: 201 Stainless Steel UOM: PC

# BS CL62.SS

# HASP & STAPLES

Length: 38 / 50 / 65 / 75 / 115 / 135mm Material: Iron Finishing: Rainbow UOM: PC

HS RB



.....

BS CR70.L.SS

**Size**: W30.8 x T0.75mm

Length: 90/138/250mm

Material: 201 Stainless Steel

## COARSE BOLT

Length: 100 / 150mm Finishing: Rainbow UOM: PC

**BATHROOM LOCK WITH** 



Size: L75 X W49 X T1.3 mm Materia: 201 Stainless Steel UOM: PC

# BS CL61.SS

HASP & STAPLES



Length: 100 mm Finishing: 304 Stainless Steel UOM: PC









0

0





BS <u>L</u>RB

INDICATOR

Material: Stainless Steel UOM: PC



# DOO