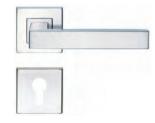

## EL APB587

Diameter: 19mm

LVH T01.19.SS

Material: 304 Stainless Steel

UOM: PR

LEVER HANDLE

Diameter: 19mm

Material: 304 Stainless Steel

UOM: PR

LVH T08.19.SS

## LEVER HANDLE

Diameter: 19mm

Material: 304 Stainless Steel

UOM: PR