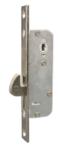

## MORTISE LOCKCASE

Backset size: 45 / 60mm Material: Stainless Steel Packaging: 30PCS / CTN

UOM: PC