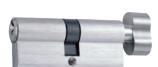

## DOOR LOCKS

HALF CYLINDER WITH KEY

Finishing: Stainless Steel UOM: PC

HALF CYLINDER COME WITH THUMBTURN

Size: 45mm Material: Stainless Steel UOM: PC

## SINGLE CYLINDER WITH P-TYPE KNOB

LVL HCA45.SS

**Size**: 60 / 70 / 80mm Material: Brass Finishing: Stainless Steel

UOM: PC LVL SCP L.SS

LVL SCP60.BL - Black