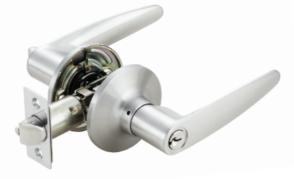

## CYLINDRICAL LOCK COME WITH 60MM LATCH Suitable for both Left and Right

Material: 304 Stainless Steel Finishing: Stainless Steel

UOM: ST

Material: 201 Stainless Steel Finishing: Matt Black

UOM: ST

## EL APE587