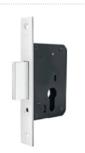

## MORTISE LOCKCASE

Backset size: 45 / 60mm Material: Stainless Steel Packaging: 30PCS / CTN

UOM: PC