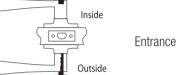

# TUBULAR LEVER LOCK COME WITH 60-70MM LATCH Suitable for both Left and Right

Material: Zinc Alloy Finishing: Matt Black /

Brushed Nickel UOM: ST

Privacy

Entrance