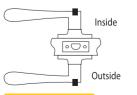

# TUBULUR LEVER LOCK COME WITH 60-70MM LATCH Suitable for both Left and Right

Material: Zinc Alloy Finishing: Brushed Nickel

UOM: ST

EL AVB6491.SS

Privacy

## DOOR LOCKS

Material: Zinc Alloy Finishing: Brushed Nickel / Matt Black

UOM: ST