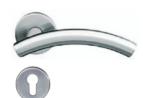

## TUBULUR LEVER LOCK COME WITH 60-70MM LATCH Suitable for both Left and Right

Material: Zinc Alloy Finishing: Brushed Nickel UOM: ST