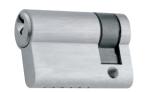

## DOOR LOCKS

HALF CYLINDER WITH KEY

Finishing: Stainless Steel UOM: PC

HALF CYLINDER COME WITH THUMBTURN

Size: 45mm Material: Stainless Steel UOM: PC

## LVL HSA45.SS