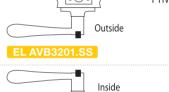

# CYLINDRICAL LOCK COME WITH 60MM LATCH Suitable for both Left and Right

Material: 304 Stainless Steel Finishing: Stainless Steel

UOM: ST

Material: 201 Stainless Steel Finishing: Antique Copper

UOM: ST

Material: Brass Finishing: Polish Brass

UOM: ST





## **EL AVE5871**



## **EL AVB5871**

## TUBULUR LEVER LOCK COME WITH 60-70MM LATCH Suitable for both Left and Right

Material: Zinc Alloy Finishing: Brushed Nickel UOM: ST







## EL AVE3201.SS





 $\circ \bigcirc \circ$ 

Outside

## TUBULUR LEVER LOCK COME WITH 60-70MM LATCH Suitable for both Left and Right

Material: Zinc Alloy Finishing: Brushed Nickel

UOM: ST





## Privacy

Entrance

## EL AVB3302.SS

# TUBULUR LEVER LOCK COME WITH 60-70MM LATCH Suitable for both Left and Right

Material: Zinc Alloy Finishing: Brushed Nickel

UOM: ST







EL AVB6491.SS

Privacy



## DOOR LOCKS



Material: Zinc Alloy Finishing: Brushed Nickel / Matt Black

UOM: ST







## EL APB802



Material: Zinc Alloy Finishing: Matt Black / Brushed Nickel

UOM: ST





## EL APE571





# TUBULAR LEVER LOCK COME WITH 60-70MM LATCH Suitable for both Left and Right

Material: Zinc Alloy Finishing: Matt Black /

Brushed Nickel UOM: ST







Privacy

Entrance

## CYLINDRICAL LOCK COME WITH 60MM LATC