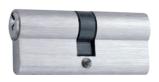

## DOUBLE CYLINDER

**Size**: 60 / 70mm Material: Brass Finishing: Stainless Steel

UOM: PC

LVL DCAS LVL DCA60.BL - Black

SL L606

## SINGLE CYLINDER WITH P-TYPE KNOB

LVL HCA45.SS

**Size**: 60 / 70 / 80mm Material: Brass Finishing: Stainless Steel

UOM: PC LVL SCP L.SS

LVL SCP60.BL - Black