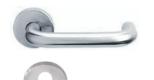

# CYLINDRICAL LOCK COME WITH 60MM LATCH Suitable for both Left and Right

Material: 304 Stainless Steel Finishing: Stainless Steel

UOM: ST

Material: 201 Stainless Steel Finishing: Antique Copper

UOM: ST

Material: Brass Finishing: Polish Brass

UOM: ST