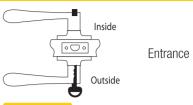

# CYLINDRICAL LOCK COME WITH 60MM LATCH Suitable for both Left and Right

Material: 304 Stainless Steel Finishing: Stainless Steel

UOM: ST

Material: 201 Stainless Steel Finishing: Antique Copper

UOM: ST

Material: Brass Finishing: Polish Brass

UOM: ST