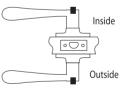

# TUBULUR LEVER LOCK COME WITH 60-70MM LATCH Suitable for both Left and Right

Material: Zinc Alloy Finishing: Brushed Nickel

UOM: ST

EL AVB6491.SS

Privacy