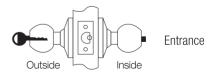

# TUBULUR LEVER LOCK COME WITH 60-70MM LATCH Suitable for both Left and Right

Material: Zinc Alloy Finishing: Brushed Nickel

UOM: ST

EL AVB6491.SS

Privacy