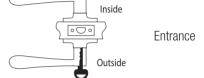

# TUBULAR LEVER LOCK COME WITH 60-70MM LATCH Suitable for both Left and Right

Material: Zinc Alloy Finishing: Matt Black /

Brushed Nickel UOM: ST

Privacy

Entrance