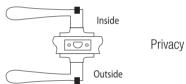

# CYLINDRICAL LOCK COME WITH 60MM LATCH Suitable for both Left and Right

Material: 304 Stainless Steel Finishing: Stainless Steel

UOM: ST

Material: 201 Stainless Steel Finishing: Antique Copper

UOM: ST

Material: Brass Finishing: Polish Brass

UOM: ST





## **EL AVE5871**



## **EL AVB5871**

## TUBULUR LEVER LOCK COME WITH 60-70MM LATCH Suitable for both Left and Right

Material: Zinc Alloy Finishing: Brushed Nickel UOM: ST







## EL AVE3201.SS





 $\circ \bigcirc \circ$ 

Outside

## TUBULUR LEVER LOCK COME WITH 60-70MM LATCH Suitable for both Left and Right

Material: Zinc Alloy Finishing: Brushed Nickel

UOM: ST





## Privacy

Entrance

## EL AVB3302.SS

# TUBULUR LEVER LOCK COME WITH 60-70MM LATCH Suitable for both Left and Right

Material: Zinc Alloy Finishing: Brushed Nickel

UOM: ST







EL AVB6491.SS

Privacy



## DOOR LOCKS



Material: Zinc Alloy Finishing: Brushed Nickel / Matt Black

UOM: ST







## EL APB802



Material: Zinc Alloy Finishing: Matt Black / Brushed Nickel

UOM: ST





## EL APE571





# TUBULAR LEVER LOCK COME WITH 60-70MM LATCH Suitable for both Left and Right

Material: Zinc Alloy Finishing: Matt Black /

Brushed Nickel UOM: ST







Privacy

Entrance

## CYLINDRICAL LOCK COME WITH 60MM LA