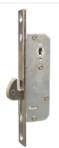

## CYLINDRICAL LOCK COME WITH 60MM LATCH Suitable for both Left and Right

Material: 304 Stainless Steel Finishing: Stainless Steel

UOM: ST

Material: 201 Stainless Steel Finishing: Matt Black

UOM: ST