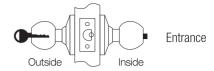

# CYLINDRICAL LOCK COME WITH 60MM LATCH Suitable for both Left and Right

Material: 304 Stainless Steel Finishing: Stainless Steel

UOM: ST

Material: 201 Stainless Steel Finishing: Antique Copper

UOM: ST

Material: Brass Finishing: Polish Brass

UOM: ST





## **EL AVE5871**



## **EL AVB5871**

## TUBULUR LEVER LOCK COME WITH 60-70MM LATCH Suitable for both Left and Right

Material: Zinc Alloy Finishing: Brushed Nickel UOM: ST







## EL AVE3201.SS





 $\circ \bigcirc \circ$ 

Outside

## TUBULUR LEVER LOCK COME WITH 60-70MM LATCH Suitable for both Left and Right

Material: Zinc Alloy Finishing: Brushed Nickel

UOM: ST





## Privacy

Entrance

## EL AVB3302.SS

# TUBULUR LEVER LOCK COME WITH 60-70MM LATCH Suitable for both Left and Right

Material: Zinc Alloy Finishing: Brushed Nickel

UOM: ST







EL AVB6491.SS

Privacy



## DOOR LOCKS



Material: Zinc Alloy Finishing: Brushed Nickel / Matt Black

UOM: ST







## EL APB802



Material: Zinc Alloy Finishing: Matt Black / Brushed Nickel

UOM: ST





## EL APE571





# TUBULAR