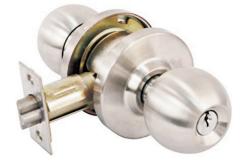

# CYLINDRICAL LOCK COME WITH 60MM LATCH Suitable for both Left and Right

Material: 304 Stainless Steel Finishing: Stainless Steel

UOM: ST

Material: 201 Stainless Steel Finishing: Antique Copper

UOM: ST

Material: Brass Finishing: Polish Brass

## CYLINDRICAL LOCK COME WITH 60MM LATCH Suitable for both Left and Right

Material: 304 Stainless Steel Finishing: Stainless Steel

UOM: ST

Material: 201 Stainless Steel Finishing: Matt Black

UOM: ST