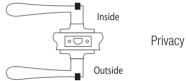

## TUBULUR LEVER LOCK COME WITH 60-70MM LATCH Suitable for both Left and Right

Material: Zinc Alloy Finishing: Brushed Nickel

UOM: ST

## Privacy

Entrance