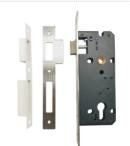

## MORTISE LOCKCASE

Backset size: 45 / 60mm Material: Stainless Steel Packaging: 30PCS / CTN

UOM: PC