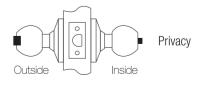

# TUBULAR LEVER LOCK COME WITH 60-70MM LATCH Suitable for both Left and Right

Material: Zinc Alloy Finishing: Matt Black /

Brushed Nickel UOM: ST

Privacy

Entrance