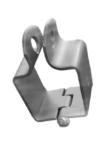

aterial: Brass Finishing: Stainless Steel

UOM: PC LVL SCP L.SS

LVL SCP60.BL - Black



## CYLINDER REPEAT COMPONENT ENTRANCE LOCK

Size: 70mm UOM: PC

## RB 70CPRS



## HOLLOW MORTICE LOCK REBATED PART

**Size**: L240 x W22.5 x H9mm Material: Stainless Steel UOM: PC





## STRIKE PLATE

Material: Brass UOM: PC

**Size**: L241 x W40mm RB M241BS.PB

**Size**: L239 x W26mm RB M241BS.SS



## DEAD LOCK WITHOUT CYLINDER

**RB M241SS** 

Backset Size: 40mm UOM: ST

SL VR8308.SS

DOOR FLUSH PULL

Material: Zinc Alloy UOM: ST

WITH LOCK



## MORTISE HOOK LOCK WITHOUT CYCLINDER

Backset Size: 40mm UOM: ST



## **SL VR8307.SS**



## SINGLE HOCK LOCK **3PCS BRASS KEY**

UOM: ST



## **SL CL.193L**



## SLIDING DOOR LOCK

SL VSP2223.SS

UOM: PK

(Entrance) (Bathroom)

SL HF499.10.SS (Dummy)



## PAD LOCK BRACKET

Size: 50mm Material: Steel UOM: PC

PL ACC.PB2.BK