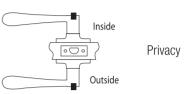

## TUBULUR LEVER LOCK COME WITH 60-70MM LATCH Suitable for both Left and Right

Material: Zinc Alloy Finishing: Brushed Nickel

UOM: ST

## Privacy

Entrance