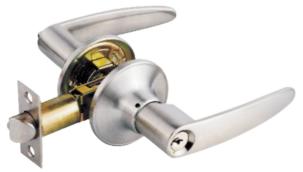

# CYLINDRICAL LOCK COME WITH 60MM LATCH Suitable for both Left and Right

Material: 304 Stainless Steel Finishing: Stainless Steel

UOM: ST

Material: 201 Stainless Steel Finishing: Antique Copper

UOM: ST

Material: Brass Finishing: Polish Brass

UOM: ST

## **EL AVE5871**