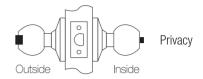

# CYLINDRICAL LOCK COME WITH 60MM LATCH Suitable for both Left and Right

Material: 304 Stainless Steel Finishing: Stainless Steel

UOM: ST

Material: 201 Stainless Steel Finishing: Antique Copper

UOM: ST

Material: Brass Finishing: Polish Brass

## Privacy

Entrance