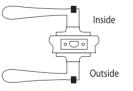

inishing: Brushed Nickel UOM: ST







## EL AVE3201.SS





 $\circ \bigcirc \circ$ 

Outside

## TUBULUR LEVER LOCK COME WITH 60-70MM LATCH Suitable for both Left and Right

Material: Zinc Alloy Finishing: Brushed Nickel

UOM: ST





## Privacy

Entrance

## EL AVB3302.SS

# TUBULUR LEVER LOCK COME WITH 60-70MM LATCH Suitable for both Left and Right

Material: Zinc Alloy Finishing: Brushed Nickel

UOM: ST







EL AVB6491.SS

Privacy



## DOOR LOCKS



Material: Zinc Alloy Finishing: Brushed Nickel / Matt Black

UOM: ST







## EL APB802



Material: Zinc Alloy Finishing: Matt Black / Brushed Nickel

UOM: ST





## EL APE571





# TUBULAR LEVER LOCK COME WITH 60-70MM LATCH Suitable for both Left and Right

Material: Zinc Alloy Finishing: Matt Black /

Brushed Nickel UOM: ST







Privacy

Entrance

## CYLINDRICAL LOCK COME WITH 60MM LATCH Suitable for both Left and Right

Material: 304 Stainless Steel Finishing: Stainless Steel

UOM: ST

Material: 201 Stainless Steel Finishing: Matt Black

UOM: ST





## EL APE587



## EL APB587









Diameter: 19mm

LVH T01.19.SS

Material: 304 Stainless Steel

UOM: PR



LEVER HANDLE

Diameter: 19mm

Material: 304 Stainless Steel

UOM: PR



LVH T08.19.SS





## LEVER HANDLE

Diameter: 19mm

Material: 304 Stainless Steel

UOM: PR



## LEVER HANDLE

Diameter: 19mm

Material: 304 Stainless Steel

Colour: Matt Black

LVH T19H.BL

UOM: PR













Material: 304 Stainless Steel

UOM: PR



## MORTISE LOCKCASE

Backset size: 45 / 60mm Material: Stainless Steel Packaging: 30PCS / CTN

UOM: PC





## LVH T20H.SS



## DOUBL