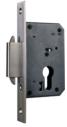

## DEAD LOCK WITHOUT CYLINDER

**RB M241SS** 

Backset Size: 40mm UOM: ST

SL VR8308.SS

DOOR FLUSH PULL

Material: Zinc Alloy UOM: ST

WITH LOCK