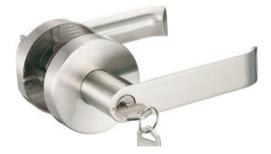

## TUBULUR LEVER LOCK COME WITH 60-70MM LATCH Suitable for both Left and Right

Material: Zinc Alloy Finishing: Brushed Nickel

UOM: ST