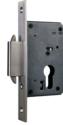

l UOM: PC



HALF CYLINDER COME WITH THUMBTURN

Size: 45mm Material: Stainless Steel UOM: PC

## LVL HSA45.SS



## SINGLE CYLINDER WITH P-TYPE KNOB

LVL HCA45.SS

**Size**: 60 / 70 / 80mm Material: Brass Finishing: Stainless Steel

UOM: PC LVL SCP L.SS

LVL SCP60.BL - Black



## CYLINDER REPEAT COMPONENT ENTRANCE LOCK

Size: 70mm UOM: PC

## RB 70CPRS



## HOLLOW MORTICE LOCK REBATED PART

**Size**: L240 x W22.5 x H9mm Material: Stainless Steel UOM: PC





## STRIKE PLATE

Material: Brass UOM: PC

**Size**: L241 x W40mm RB M241BS.PB

**Size**: L239 x W26mm RB M241BS.SS



## DEAD LOCK WITHOUT CYLINDER

**RB M241SS** 

Backset Size: 40mm UOM: ST

SL VR8308.SS

DOOR FLUSH PULL

Material: Zinc Alloy UOM: ST

WITH LOCK



## MORTISE HOOK LOCK WITHOUT CYCLINDER

Backset Size: 40mm UOM: ST



## **SL VR8307.SS**



## SINGLE HOCK LOCK **3PCS BRASS KEY**

UOM: ST



## **SL CL.193L**



## SLIDING DOOR LOCK

SL VSP2223.SS

UOM: PK

(Entrance) (Bathroom)

SL HF499.10.SS (Dummy)



## PAD LOCK BRACKET

Size: 50mm Material: Steel UOM: PC

PL ACC.PB2.BK