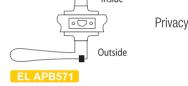

## EL APE571

# TUBULAR LEVER LOCK COME WITH 60-70MM LATCH Suitable for both Left and Right

Material: Zinc Alloy Finishing: Matt Black /

Brushed Nickel UOM: ST

Privacy

Entrance