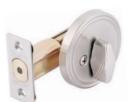

## HALF CYLINDER DEADBOLT LOCK COME WITH 60-70MM LATCH

Finishing: Antique Brass Antique Copper Stainless Steel