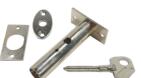

## HOLLOW MORTICE LOCK REBATED PART

**Size**: L240 x W22.5 x H9mm Material: Stainless Steel UOM: PC

## STRIKE PLATE

Material: Brass UOM: PC

**Size**: L241 x W40mm RB M241BS.PB

**Size**: L239 x W26mm RB M241BS.SS