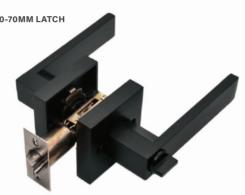

## TUBULUR LEVER LOCK COME WITH 60-70MM LATCH Suitable for both Left and Right

Material: Zinc Alloy Finishing: Brushed Nickel UOM: ST