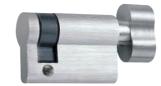

## DOOR LOCKS

HALF CYLINDER WITH KEY

Finishing: Stainless Steel UOM: PC

HALF CYLINDER COME WITH THUMBTURN

Size: 45mm Material: Stainless Steel UOM: PC

## LVL HSA45.SS