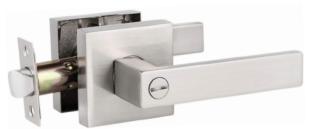

## TUBULUR LEVER LOCK COME WITH 60-70MM LATCH Suitable for both Left and Right

Material: Zinc Alloy Finishing: Brushed Nickel

UOM: ST

# TUBULUR LEVER LOCK COME WITH 60-70MM LATCH Suitable for both Left and Right

Material: Zinc Alloy Finishing: Brushed Nickel

UOM: ST

EL AVB6491.SS

Privacy