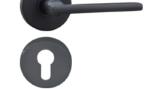

# TUBULAR LEVER LOCK COME WITH 60-70MM LATCH Suitable for both Left and Right

Material: Zinc Alloy Finishing: Matt Black /

Brushed Nickel UOM: ST

Privacy

Entrance