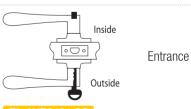

## TUBULUR LEVER LOCK COME WITH 60-70MM LATCH Suitable for both Left and Right

Material: Zinc Alloy Finishing: Brushed Nickel

UOM: ST

## Privacy

Entrance

## EL AVB3302.SS