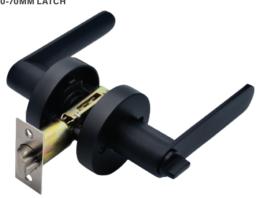

# TUBULAR LEVER LOCK COME WITH 60-70MM LATCH Suitable for both Left and Right

Material: Zinc Alloy Finishing: Matt Black /

Brushed Nickel UOM: ST

Privacy

Entrance