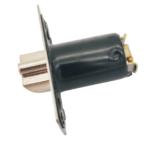

# CYLINDRICAL LOCK COME WITH 60MM LATCH Suitable for both Left and Right

Material: 304 Stainless Steel Finishing: Stainless Steel

UOM: ST

Material: 201 Stainless Steel Finishing: Antique Copper

UOM: ST

Material: Brass Finishing: Polish Brass

UOM: ST