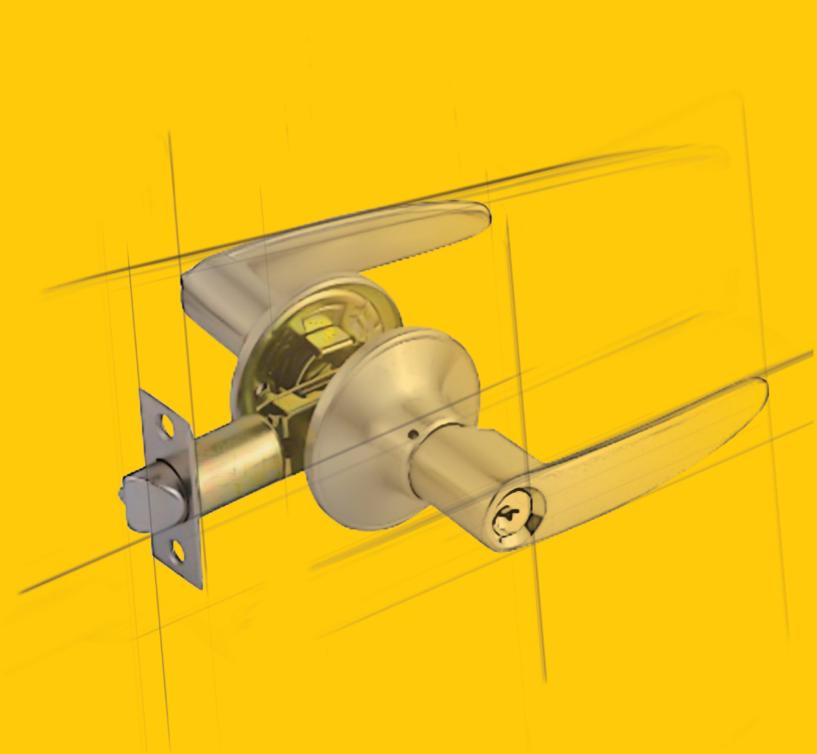

## TUBULUR LEVER LOCK COME WITH 60-70MM LATCH Suitable for both Left and Right

Material: Zinc Alloy Finishing: Brushed Nickel

UOM: ST

# TUBULUR LEVER LOCK COME WITH 60-70MM LATCH Suitable for both Left and Right

Material: Zinc Alloy Finishing: Brushed Nickel

UOM: ST

EL AVB6491.SS

Privacy

# TUBULAR LEVER LOCK COME WITH 60-70MM LATCH Suitable for both Left and Right

Material: Zinc Alloy Finishing: Matt Black /

Brushed Nickel UOM: ST

Privacy

Entrance