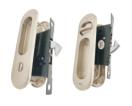

## DOOR LOCKS

HALF CYLINDER WITH KEY

Finishing: Stainless Steel UOM: PC

HALF CYLINDER COME WITH THUMBTURN

Size: 45mm Material: Stainless Steel UOM: PC