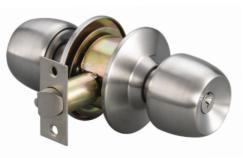

# CYLINDRICAL LOCK COME WITH 60MM LATCH Suitable for both Left and Right

Material: 304 Stainless Steel Finishing: Stainless Steel

UOM: ST

Material: 201 Stainless Steel Finishing: Antique Copper

UOM: ST

Material: Brass Finishing: Polish Brass

## CYLINDRICAL LOCK COME WITH 60MM LATCH Suitable for both Left and Right

Material: 304 Stainless Steel Finishing: Stainless Steel

UOM: ST

Material: 201 Stainless Steel Finishing: Matt Black

UOM: ST