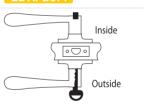

# TUBULUR LEVER LOCK COME WITH 60-70MM LATCH Suitable for both Left and Right

Material: Zinc Alloy Finishing: Brushed Nickel

UOM: ST

EL AVB6491.SS

Privacy